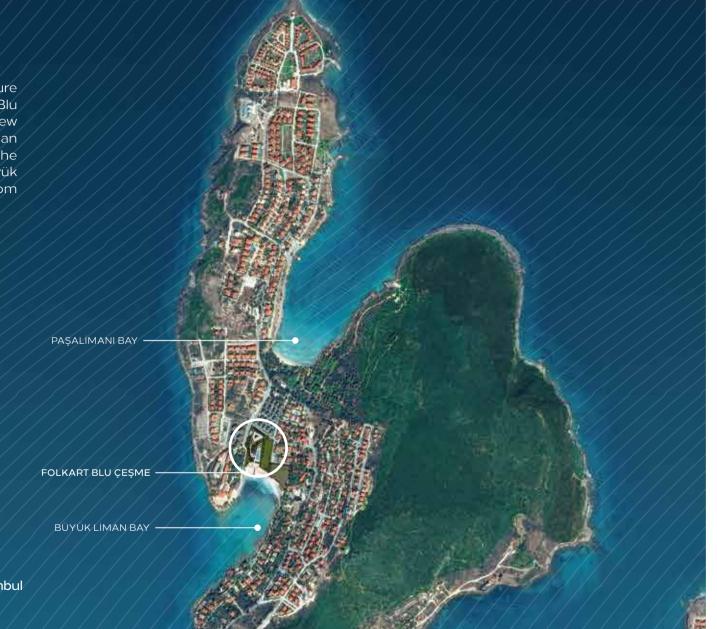

## AT FOLKART BLU ÇEŞME, IT FEELS AS THOUGH YOU LIVE ON THE SEA

Boasting Turkey's most gorgeous sea, nature and shades of blue in Çeşme, Folkart Blu Çeşme redesigns the concept of new generation luxury at a location where you can easily reach all the bays of the peninsula. The seafront project on Çeşme's heavenly Büyük Liman Bay is only a few minutes' walk from Paşalimanı Bay.

YOU ON PAŞALİMANI,

ÇEŞME'S MOST GLORIOUS BAY...

SEA, SAND, SUN, SUNSET,

CRESCENT MOON, FULL MOON...

ALL ON YOUR PRIVATE PIER.

WE KEPT GREEN AS ONE WITH BLUE, AND BLUE WITH GREEN.

/ITS NIGHTS, DAYS, SUNSETS...