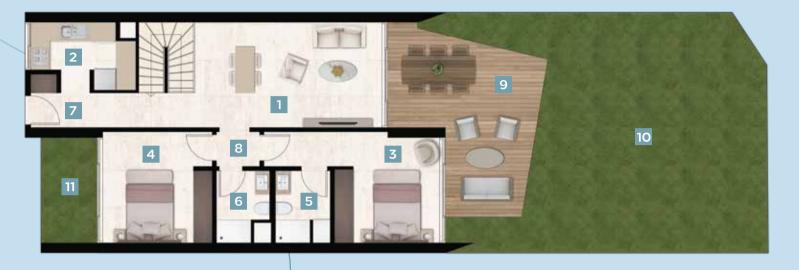

#### SUITE FLOOR PLAN

 NET AREA
 58,92 m²

 GROSS AREA
 85,24 m²

 OVERALL GROSS AREA
 103,67 m²

| 1 Living Area        | 20,66 <b>m</b> ² |
|----------------------|------------------|
| 2 Bedroom            | 13,26 <b>m²</b>  |
| <b>3</b> Bathroom    | 5,04 <b>m²</b>   |
| 4 Hallway            | 7,02 <b>m</b> ²  |
| <b>5</b> Terrace     | 12,94 <b>m²</b>  |
| 6 Front Garden       | 9,83 <b>m²</b>   |
| <b>7</b> Back Garden | 6,55 <b>m²</b>   |

FOLKART YAPI SANAYİ VE TİCARET A.Ş. reserves the right to make any changes it deems technically necessary.

Floor gardens, terraces and apartments have been decorated for visual purposes.