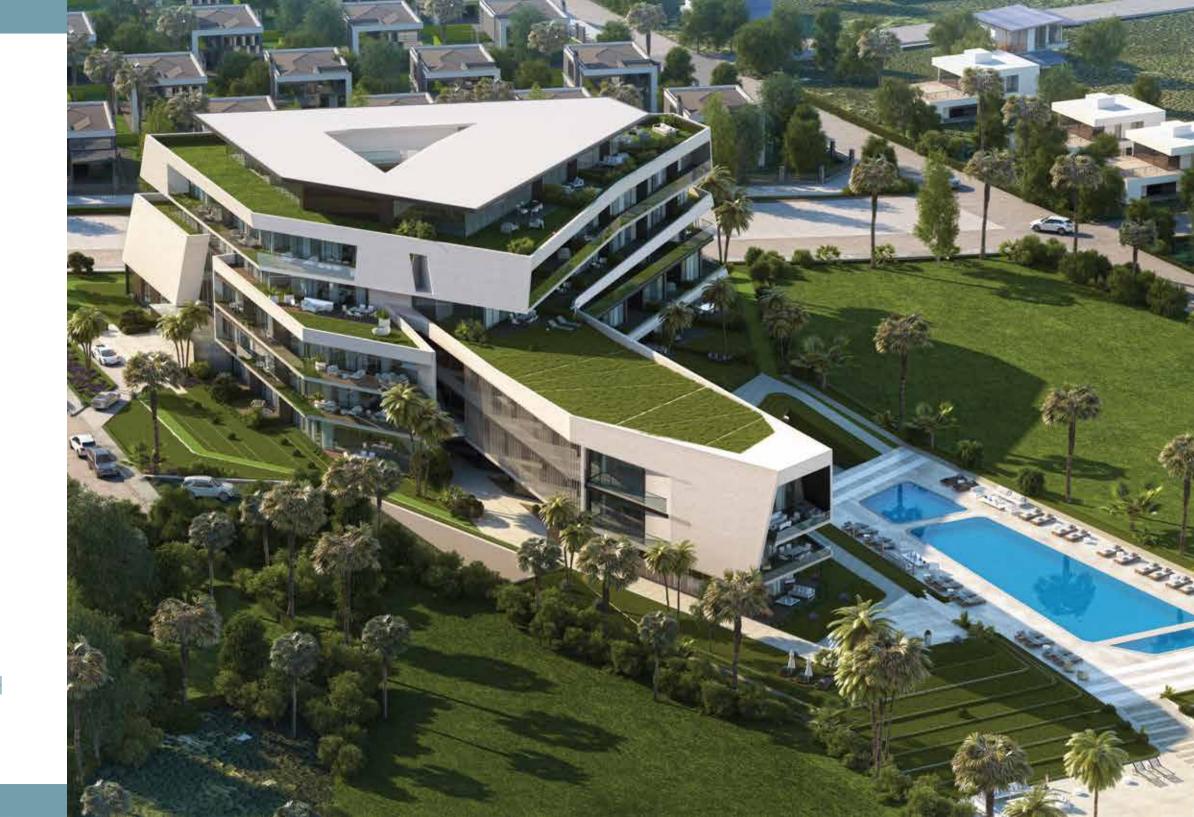

The Folkart Blu Çeşme Project has been designed within the context of the Çeşme peninsula, on one of the foremost areas right on the coast. Regional inputs such as the sun, wind, view and greenery were critical in shaping the program. The design approach aimed to cool the structure by making use of the strong northern winds in the back of the building, while facing south toward the Paşalimanı area. Despite the challenging geometry of the land, it aspired to find the right angles to get the right views. Throughout the project, open terraces were used to create shadows especially in the direction of the sun and to give each user a green terrace. These terraces also bestowed an air of garden floors to each floor.

The use of indoor and outdoor spaces and their transition became critical criteria for the entire project. Terrace areas were created as an extension of the units' living spaces. Courtyards were designed to be calm and shadowy, adding a different perspective to access corridors of all units. Meanwhile, the social facility that connects to the courtyard and pool floor contains all the necessities. Simple and natural materials add to the strength of the architectural design. The project is lowered to a height of three stories as it approaches the sea, with the aim of establishing a silhouette of unpretentious connection with the sea.