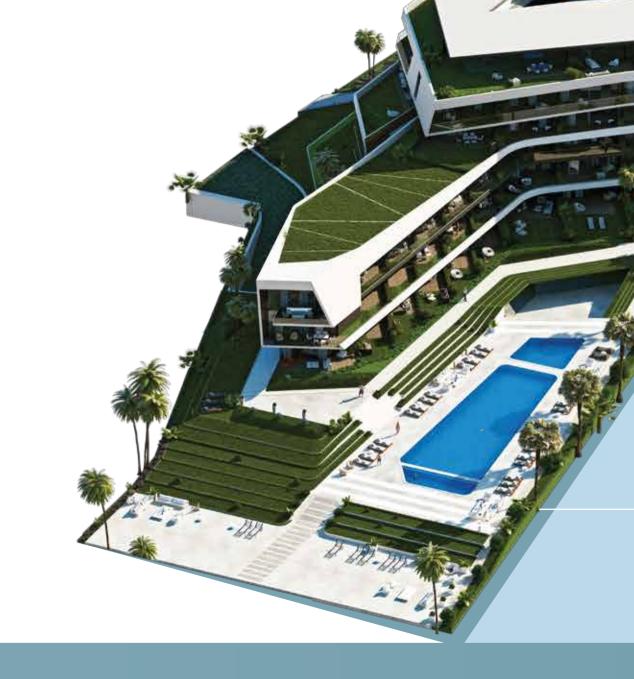

## AT FOLKART BLU ÇEŞME, IT FEELS AS THOUGH YOU LIVE ON THE SEA

Boasting Turkey's most gorgeous sea, nature and shades of blue in Çeşme, Folkart Blu Çeşme redesigns the concept of new generation luxury at a location where you can easily reach all the bays of the peninsula. The seafront project on Çeşme's heavenly Büyük Liman Bay is only a few minutes' walk from Paşalimanı Bay.

## ÇEŞME

AT FOLKART BLU ÇEŞME,
RESIDENTS OPEN UP TO
TERRACES, AND TERRACES TO
THE SEA.

Wake up to a splendid view, and host your friends at tables set on spacious terraces.

A BEACHFRONT

WORLD EXCLUSIVE TO

## ALL DISTINCTIVELY BEAUTIFUL!

Eternal blue colors is not the only feature Folkart Blu Çeşme offers.

Breathtaking views arise from the modern architectural profiles that reveal a new perception of luxury, the 5D design approach, and the suites that receive daylight gradually throughout the day. All there is left for you to do is to enjoy the sights on your terrace or pier, or on lush green gardens.