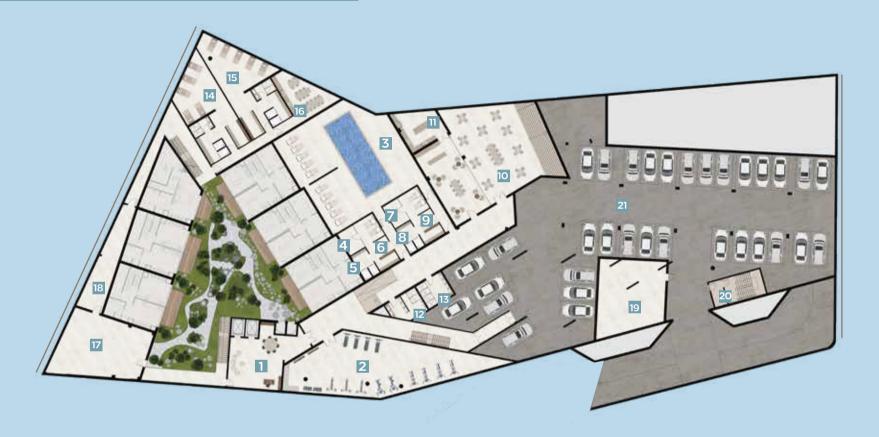

## LAYOUT PLAN

- 1 BUILDING ENTRANCE
- 2 INDOOR PARKING LOT ENTRANCE
- 3 CAFE

- 4 CHILDREN'S POOL
- 5 POOL
- 6 THERMAL POOL

- 7 ВЕАСН
- 8 PIE

## SOCIAL LIVING AREA

- 1 LOBBY-GAME AREA
- 2 FITNESS&PILATES AREA
- 3 INDOOR POOL
- 4 SAUNA FOR WOMAN
- 5 SHOWERS FOR WOMEN
- 6 DRESSING ROOM FOR WOMEN

- 7 SAUNA FOR MEN
- 8 SHOWERS FOR MEN
- 9 DRESSING ROOM FOR MEN
- 10 CAFE
- 11 KITCHEN

- 12 MEN'S RESTROOM
- 13 WOMEN'S RESTROOM
- 14 STAFF ROOM FOR WOMEN
- 15 STAFF ROOM FOR MEN
- 16 KITCHEN

- 17 ADMINISTRATIVE DEPARTMENTS
- 18 WAREHOUSE
- 19 ENERGY CENTER
- 20 FIRE SAFETY HALL
- 21 PARKING LOT