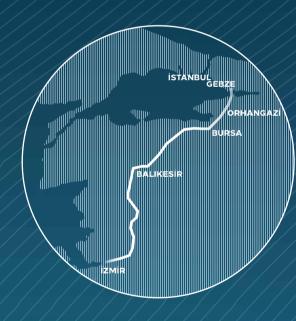

Soon it will only take four hours to sail to this eternal blue from Istanbul, once the Izmir-Istanbul freeway opens.