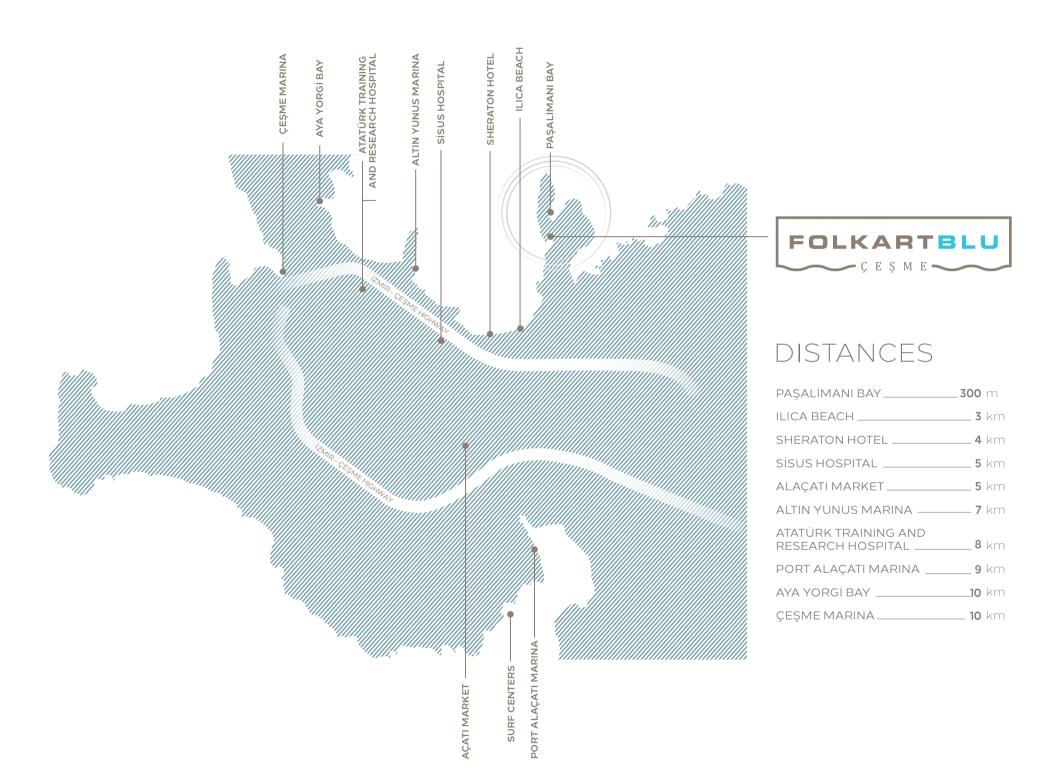

## AT FOLKART BLU ÇEŞME, IT FEELS AS THOUGH YOU LIVE ON THE SEA

Boasting Turkey's most gorgeous sea, nature and shades of blue in Çeşme, Folkart Blu Çeşme redesigns the concept of new generation luxury at a location where you can easily reach all the bays of the peninsula. The seafront project on Çeşme's heavenly Büyük Liman Bay is only a few minutes' walk from Paşalimanı Bay.