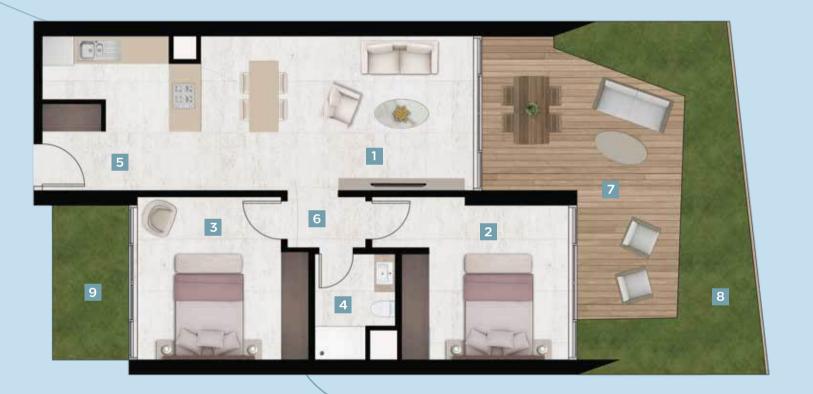

#### SUITE FLOOR PLAN

 NET AREA
 58,92 m²

 GROSS AREA
 85,24 m²

 OVERALL GROSS AREA
 103,67 m²

| 1 Living Area        | 20,66 <b>m</b> ² |
|----------------------|------------------|
| 2 Bedroom            | 13,26 <b>m²</b>  |
| <b>3</b> Bathroom    | 5,04 <b>m²</b>   |
| 4 Hallway            | 7,02 <b>m</b> ²  |
| <b>5</b> Terrace     | 12,94 <b>m²</b>  |
| 6 Front Garden       | 9,83 <b>m²</b>   |
| <b>7</b> Back Garden | 6,55 <b>m²</b>   |