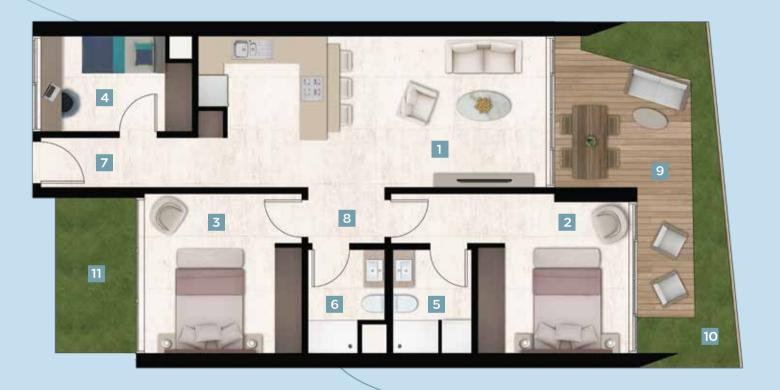

#### SUITE FLOOR PLAN

 NET AREA
 95,78 m²

 GROSS ARE
 133,56 m²

 OVERALL GROSS AREA
 162,44 m²

| 1 Living Area       | _ 33,66 <b>m²</b> |
|---------------------|-------------------|
| 2 Bedroom           | _ 15,50 <b>m²</b> |
| 3 Bedroom           | _ 14,75 <b>m²</b> |
| 4 Bathroom          | _ 4,10 <b>m²</b>  |
| <b>5</b> Foyer ———— | - 2,80 <b>m²</b>  |
| 6 Hallway           | _ 2,87 <b>m²</b>  |
| <b>7</b> Teras      | 22,10 <b>m</b> ²  |
| 8 Front Garden      | _ 19,04 <b>m²</b> |
| 9 Back Garden       | _ 6,20 <b>m²</b>  |