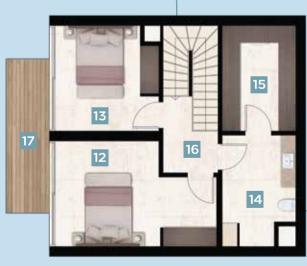

#### SUITE FLOOR PLAN

 NET AREA
 95,78 m²

 GROSS ARE
 133,56 m²

 OVERALL GROSS AREA
 162,44 m²

| 1 Living Area       | _ 33,66 <b>m²</b> |
|---------------------|-------------------|
| 2 Bedroom           | _ 15,50 <b>m²</b> |
| 3 Bedroom           | _ 14,75 <b>m²</b> |
| 4 Bathroom          | _ 4,10 <b>m²</b>  |
| <b>5</b> Foyer ———— | - 2,80 <b>m²</b>  |
| 6 Hallway           | _ 2,87 <b>m²</b>  |
| <b>7</b> Teras      | 22,10 <b>m</b> ²  |
| 8 Front Garden      | _ 19,04 <b>m²</b> |
| 9 Back Garden       | _ 6,20 <b>m²</b>  |

#### SUIT FLOOR PLAN

| NET AREA           | 100,39 <b>m²</b> |
|--------------------|------------------|
| GROSS AREA         | 131,08 <b>m²</b> |
| OVERALL GROSS AREA | 159,42 <b>m²</b> |

| 1 Living Area         | 29,29 <b>m²</b> |
|-----------------------|-----------------|
| 2 Bedroom 1           | 16,27 <b>m²</b> |
| <b>3</b> Bedroom 2    | 14,56 <b>m²</b> |
| 4 Bedroom 3           | 7,97 <b>m²</b>  |
| 5 Bathroom 1          | 4,69 <b>m²</b>  |
| 6 Bathroom 2          | 4,10 <b>m</b> ² |
| <b>7</b> Foyer        | 5,92 <b>m²</b>  |
| 8 Hallway             | 2,89 <b>m²</b>  |
| 9 Terrace             | 14,70 <b>m²</b> |
| 10 Front Garden       | 9,24 <b>m²</b>  |
| <b>11</b> Back Garden | 7,31 <b>m²</b>  |

FOLKART YAPI SANAYİ VE TİCARET A.Ş. reserves the right to make any changes it deems technically necessary.

Floor gardens, terraces and apartments have been decorated for visual purposes.