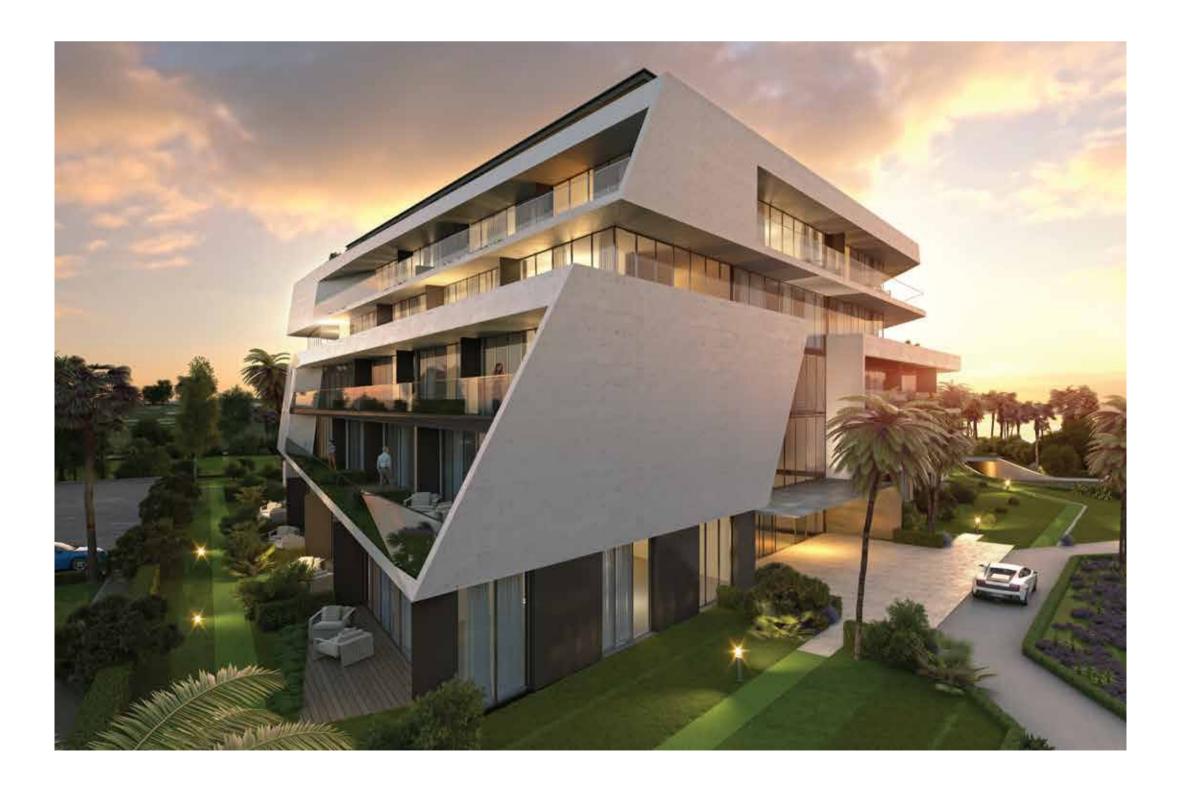

## ALL DISTINCTIVELY BEAUTIFUL!

Eternal blue colors is not the only feature Folkart Blu Çeşme offers.

Breathtaking views arise from the modern architectural profiles that reveal a new perception of luxury, the 5D design approach, and the suites that receive daylight gradually throughout the day. All there is left for you to do is to enjoy the sights on your terrace or pier, or on lush green gardens.

The Folkart Blu Çeşme Project has been designed within the context of the Çeşme peninsula, on one of the foremost areas right on the coast. Regional inputs such as the sun, wind, view and greenery were critical in shaping the program. The design approach aimed to cool the structure by making use of the strong northern winds in the back of the building, while facing south toward the Paşalimanı area. Despite the challenging geometry of the land, it aspired to find the right angles to get the right views. Throughout the project, open terraces were used to create shadows especially in the direction of the sun and to give each user a green terrace. These terraces also bestowed an air of garden floors to each floor.