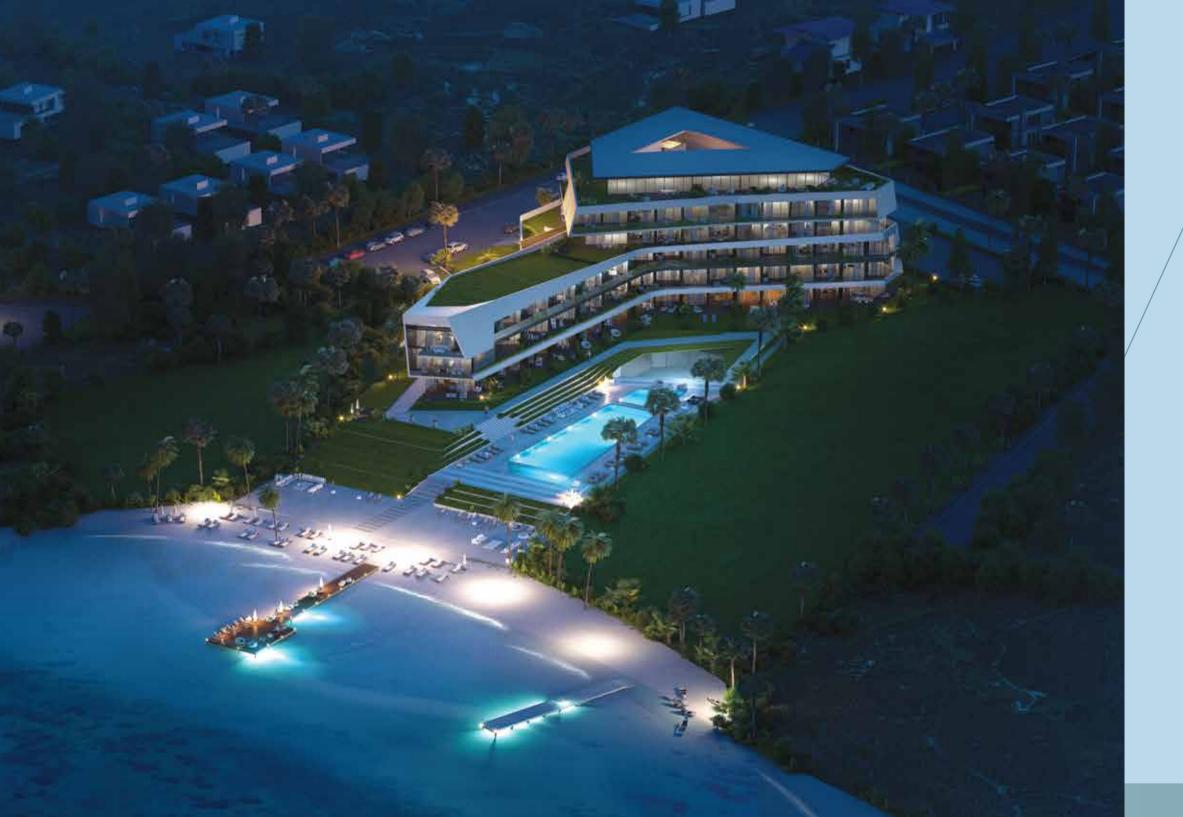

## AT FOLKART BLU ÇEŞME, IT FEELS AS THOUGH YOU LIVE ON THE SEA

Boasting Turkey's most gorgeous sea, nature and shades of blue in Çeşme, Folkart Blu Çeşme redesigns the concept of new generation luxury at a location where you can easily reach all the bays of the peninsula. The seafront project on Çeşme's heavenly Büyük Liman Bay is only a few minutes' walk from Paşalimanı Bay.

## ÇEŞME

AT FOLKART BLU ÇEŞME,
RESIDENTS OPEN UP TO
TERRACES, AND TERRACES TO
THE SEA.

Wake up to a splendid view, and host your friends at tables set on spacious terraces.

A BEACHFRONT

WORLD EXCLUSIVE TO

YOU ON PAŞALİMANI,

ÇEŞME'S MOST GLORIOUS BAY...

SEA, SAND, SUN, SUNSET,

CRESCENT MOON, FULL MOON...

ALL ON YOUR PRIVATE PIER.

WE KEPT GREEN AS ONE WITH BLUE, AND BLUE WITH GREEN.

/ITS NIGHTS, DAYS, SUNSETS...

## ALL DISTINCTIVELY BEAUTIFUL!

Eternal blue colors is not the only feature Folkart Blu Çeşme offers.

Breathtaking views arise from the modern architectural profiles that reveal a new perception of luxury, the 5D design approach, and the suites that receive daylight gradually throughout the day. All there is left for you to do is to enjoy the sights on your terrace or pier, or on lush green gardens.