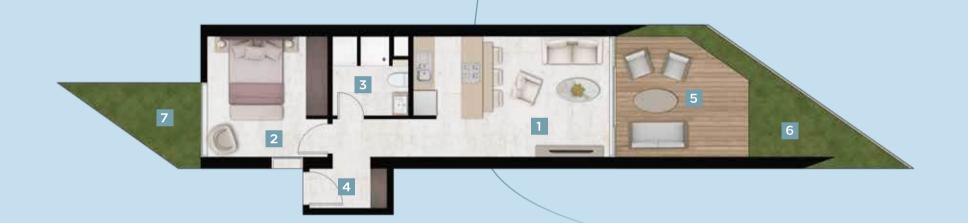

#### SUITE FLOOR PLAN

 NET AREA
 58,92 m²

 GROSS AREA
 85,24 m²

 OVERALL GROSS AREA
 103,67 m²

| 1 Living Area        | 20,66 <b>m</b> ² |
|----------------------|------------------|
| 2 Bedroom            | 13,26 <b>m²</b>  |
| <b>3</b> Bathroom    | 5,04 <b>m²</b>   |
| 4 Hallway            | 7,02 <b>m</b> ²  |
| <b>5</b> Terrace     | 12,94 <b>m²</b>  |
| 6 Front Garden       | 9,83 <b>m²</b>   |
| <b>7</b> Back Garden | 6,55 <b>m²</b>   |